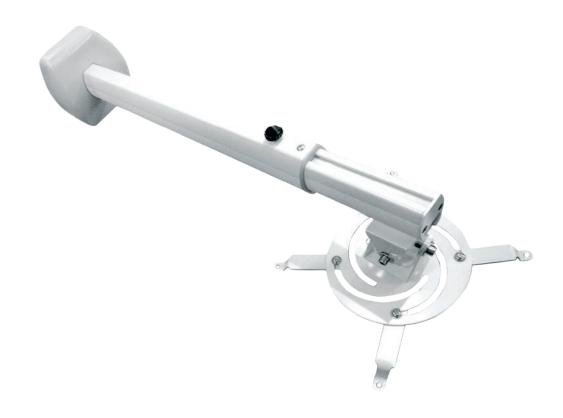

Avtek WallMount Pro 1500

Avtek WallMount Pro 1200 and WallMount Pro 1500 allow to adjust the distance between the projector and the whiteboard surface. The projector can be mounted between 63.5 - 116.5 cm or 83.5 - 146.5 cm from the wall mount point. Both models are equipped with a wall plate cover and allow to hide the cables inside the mount. They are made of high quality aluminum. Both WallMounts Pro only suitable for installation in a brick or masonry wall.

| MODEL                                  | AVTEK WALLMOUNT PRO 1200 (1MVWM8)                | AVTEK WALLMOUNT PRO 1500 (1MVWM9)                |
|----------------------------------------|--------------------------------------------------|--------------------------------------------------|
| Туре                                   | Wall                                             | Wall                                             |
| Maximum load                           | 12 kg                                            | 10 kg                                            |
| Rotate                                 | no                                               | no                                               |
| Tilt                                   | On the projector axis + /- 42°, sideways +/- 42° | On the projector axis + /- 42°, sideways +/- 42° |
| Possibility to hide cables             | Yes                                              | Yes                                              |
| Fixing distance                        | 63.5 – 116.5 cm                                  | 83.5 – 146.5 cm                                  |
| Maximum spacing between assembly holes | 30 cm                                            | 30 cm                                            |
| Weight                                 | 4 kg                                             | 4 kg                                             |
| Color                                  | White                                            | White                                            |
| Material                               | Aluminium                                        | Aluminium                                        |
| Warranty                               | 2 years                                          | 2 years                                          |