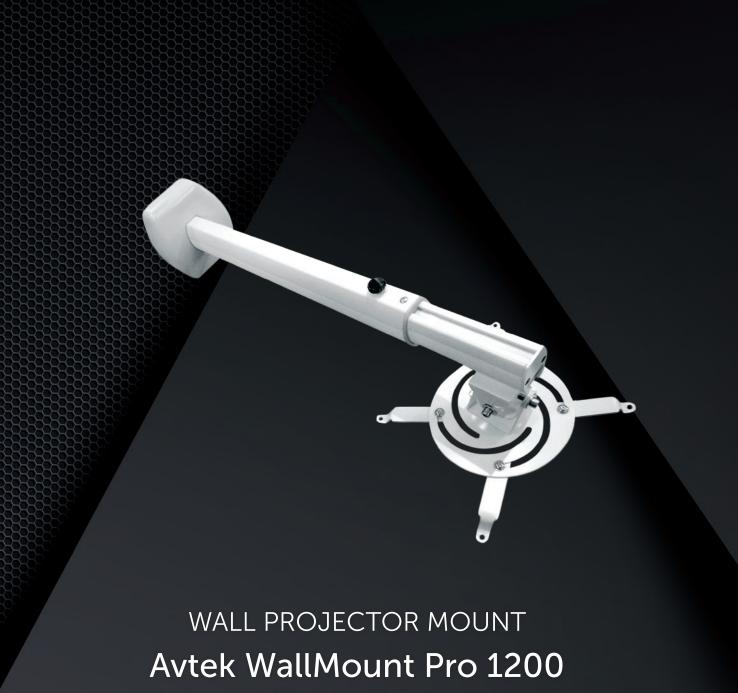

Avtek WallMount Pro 1500

Avtek WallMount Pro 1200 and WallMount Pro 1500 allow to adjust the distance between the projector and the whiteboard surface. The projector can be mounted between 63.5 - 116.5 cm or 83.5 - 146.5 cm from the wall mount point. Both models are equipped with a wall plate cover and allow to hide the cables inside the mount. They are made of high quality aluminum. Both WallMounts Pro only suitable for installation in a brick or masonry wall.

| MODEL                                  | AVTEK WALLMOUNT PRO 1200 (1MVWM8)                | AVTEK WALLMOUNT PRO 1500 (1MVWM9)                |
|----------------------------------------|--------------------------------------------------|--------------------------------------------------|
| Туре                                   | Wall                                             | Wall                                             |
| Maximum load                           | 12 kg                                            | 10 kg                                            |
| Rotate                                 | no                                               | no                                               |
| Tilt                                   | On the projector axis + /- 42°, sideways +/- 42° | On the projector axis + /- 42°, sideways +/- 42° |
| Possibility to hide cables             | Yes                                              | Yes                                              |
| Fixing distance                        | 63.5 – 116.5 cm                                  | 83.5 – 146.5 cm                                  |
| Maximum spacing between assembly holes | 30 cm                                            | 30 cm                                            |
| Weight                                 | 4 kg                                             | 4 kg                                             |
| Color                                  | White                                            | White                                            |
| Material                               | Aluminium                                        | Aluminium                                        |
| Warranty                               | 2 years                                          | 2 years                                          |