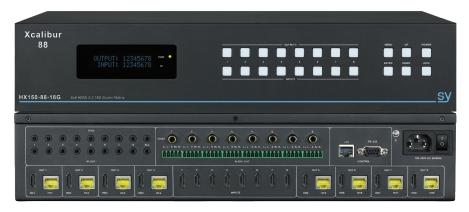

## Xcalibur 88

Designed with the professional System Integrator in mind. Xcalibur can transmit HDMI 2.0 18G signals @ 4K60Hz 4:4:4 to 120m and @ 1080p to 150m. As well as the HX outputs you also get a mirrored HDMI port on each output channel for local Displays or you can connect an AOC active fibre cable. Xcalibur 88 has Bi-directional IR, RS232 Control, RS232 Pass Through, Down Scaling of 4K60 4:4:4 to 1080p, Test Pattern Generator with Checkerboard or Solid Colour Patterns at 4K60, 4K30 or 1080p, Balanced Audio & Digital Audio De-embed Outputs, Video Keep Alive function which maintains a video output when no signal is detected, PoC, Support and management of HDCP 1.4 and HDCP 2.2 or Cascade Mode. Full EDID management. Control via RS232, IR, LAN as well as triggering CEC device commands via RS232. In addition the included Xcalibur 11 Receivers have an analogue Audio De-embed Output.

# Xcalibur 88 + 8x Xcalibur 11 Receivers

## Xcalibur 88

8x Xcalibur 11 Receivers