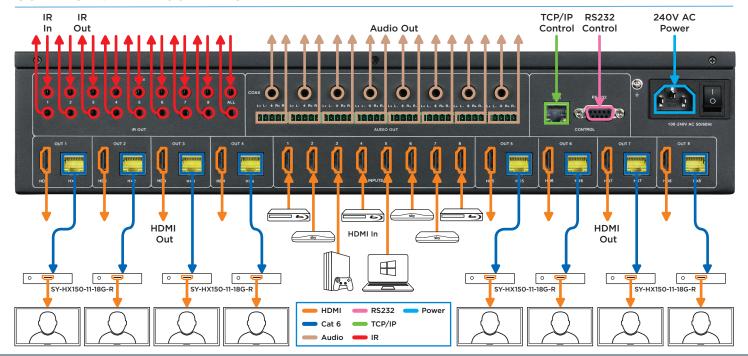

#### CONNECTIVITY ILLUSTRATION

## Xcalibur 88

Designed with the professional System Integrator in mind. Xcalibur can transmit HDMI 2.0 18G signals @ 4K60Hz 4:4:4 to 120m and @ 1080p to 150m. As well as the HX outputs you also get a mirrored HDMI port on each output channel for local Displays or you can connect an AOC active fibre cable. Xcalibur 88 has Bi-directional IR, RS232 Control, RS232 Pass Through, Down Scaling of 4K60 4:4:4 to 1080p, Test Pattern Generator with Checkerboard or Solid Colour Patterns at 4K60, 4K30 or 1080p, Balanced Audio & Digital Audio De-embed Outputs, Video Keep Alive function which maintains a video output when no signal is detected, PoC, Support and management of HDCP 1.4 and HDCP 2.2 or Cascade Mode. Full EDID management. Control via RS232, IR, LAN as well as triggering CEC device commands via RS232. In addition the included Xcalibur 11 Receivers have an analogue Audio De-embed Output.

- Test Pattern Generator with Checkerboard or Solid Colour Patterns at 4K60, 4K30 or 1080p
- Video Keep Alive Perfect for Projectors
- Audio Support HDMI Pass Through to 7.1 Ch
- De-embed Audio to Balanced Analogue and Digital S/PDIF Coaxial outputs
- Bi-directional IR Pass Through, with IR Follows Input and Global IR
- RS232 Control Bi Directional Addressable RS232
- Poc Power all HX RXs from Xcalibur 88