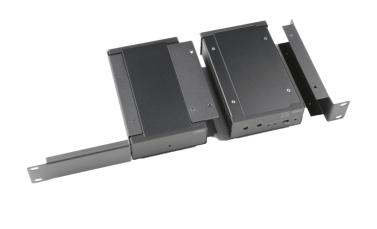

## Product information:

The MBS1xx is a series of installation accessories for use in combination with the AUDAC S-Box™ products range. This range includes a variation of small electronic products such as amplifiers, transformer boxes, converters, and many more.

In combination with the MBS1xx series, extended assembly possibilities are offered to allow them to be fixed underneath tables or desks, assembled above drop ceilings or mounted to 19" equipment racks. The mechanic construction for each of these products is identical, allowing a combined installation for various products.