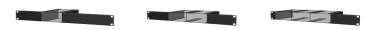

## Variants:

- · MBS101T Mounts one unit to a flat surface
- MBS101R Mounts one unit into a 19" equipment rack (1 HE)
- MBS102R Mounts two units into a 19" equipment rack (1 HE)
- MBS103R Mounts three units into a 19" equipment rack (1 HE)
- MBS104R Mounts four units into a 19" equipment rack (1 HE)